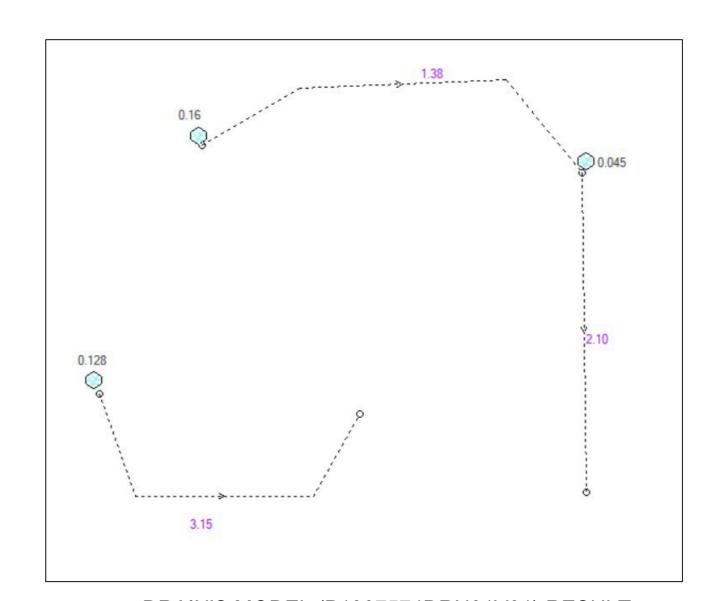

DRAINS NODE

1D01 – NORTH

1D02 - SOUTH

1D03 - EAST

TOTAL AREA

TOTAL IMPERVIOUS AREA

TOTAL PERVIOUS AREA

DRAIN'S MODEL (P1907574DRN01V01) LAYOUT

DRAIN'S MODEL (P1907574DRN01V01) RESULT - PEAK FLOW RATE

(C) Copyright Martens & Associates Pty Ltd

DRAIN'S MODEL (P1907574DRN01V01) RESULT - TOP FLOW WIDTH

|         | REV | DESCRIPTION     | DATE       | DRAWN        | DESIGNED | CHECKED | APPRVD | SCALE                            | GRID                                                                                                                             | DATUM | PROJECT MANAGER                     | CLIENT                         |  |
|---------|-----|-----------------|------------|--------------|----------|---------|--------|----------------------------------|----------------------------------------------------------------------------------------------------------------------------------|-------|-------------------------------------|--------------------------------|--|
| 0FA     | Α   | INITIAL RELEASE | 15/07/2021 | GM           | PB/BN    | PB/BN   | MS     | 0 10 20 30 40 50 60 70 80 90 100 | MGA                                                                                                                              | mAHD  | MS                                  | MUSCAT DEVELOPMENTS PTY LTD    |  |
| 10S1    |     |                 |            |              |          |         |        | A1 (A3) 1:1,000 (1:2,000) METRES |                                                                                                                                  |       | 110                                 |                                |  |
| 5       |     |                 |            |              |          |         |        |                                  | DISCLAIMER & COPYRIGHT  This plan must not be used for construction unless signed as approved by principal certifying authority. |       |                                     | PROJECT NAME/PLANSET TITLE     |  |
| - USEF  |     |                 |            |              |          |         |        |                                  |                                                                                                                                  |       | on unless signed as approved by     | RURAL DEVELOPMENT              |  |
| :       |     |                 |            |              | +        |         |        |                                  | All measurements in millimetres unless otherwise specified.                                                                      |       |                                     | MOUND REGRADING                |  |
| ا<br>اق |     |                 |            | <del> </del> |          |         |        |                                  | This drawing must not be reproduced in whole or part without prior written consent of Martens & Associates Pty Ltd.              |       | whole or part without prior written |                                |  |
| 핃       |     |                 |            |              | '        |         |        |                                  |                                                                                                                                  |       | •                                   | 90 WESTBROOK ROAD BICKLEY VALE |  |