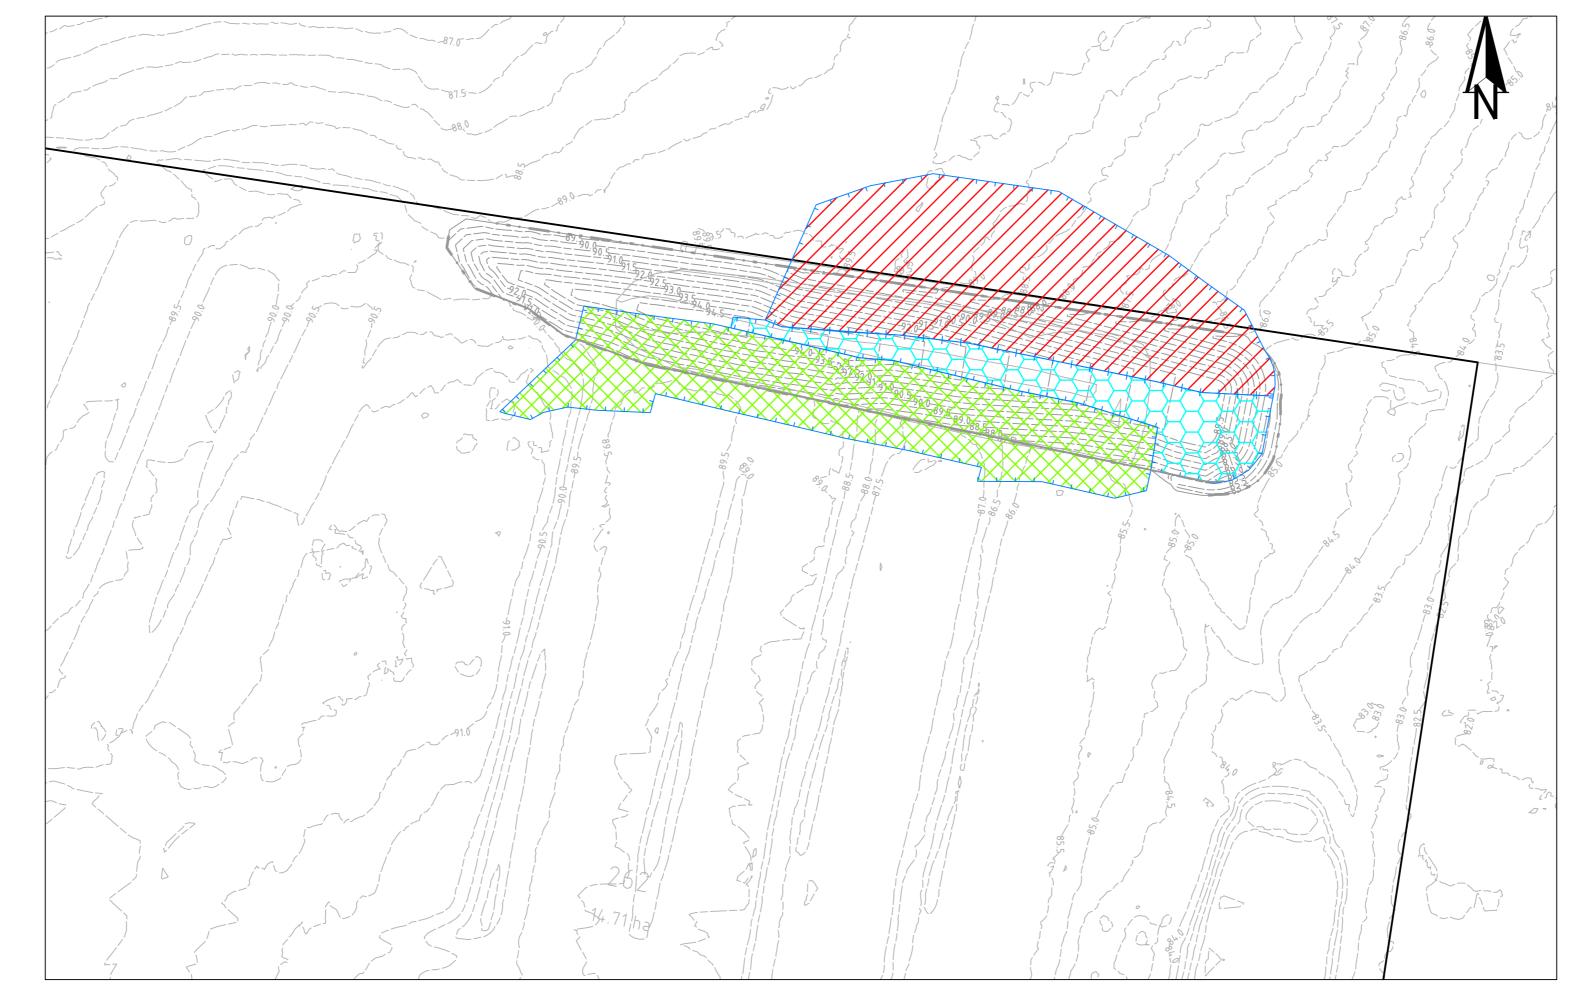

POST DEVELOPMENT CATCHMENT PLAN

SCALE 1:1000

POST DEVELOPMENT CATCHMENT DETAILS

(P1907574DRN01V01)

AREA (ha)

% PAVED

= 100% OF TOTAL AREA

= 0% OF TOTAL AREA = 100% OF TOTAL AREA