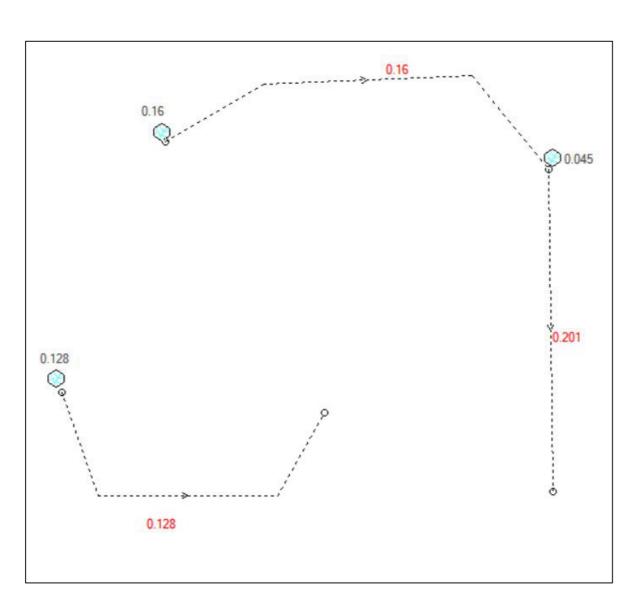

DRAIN'S MODEL (P1907574DRN01V01) RESULT - PEAK FLOW RATE

(C) Copyright Martens & Associates Pty Ltd

DRAIN'S MODEL (P1907574DRN01V01) RESULT - TOP FLOW WIDTH

|         | REV | DESCRIPTION     | DATE       | DRAWN        | DESIGNED | CHECKED | APPRVD | SCALE                            | GRID                                                                                                                             | DATUM | PROJECT MANAGER                     | CLIENT                         |  |
|---------|-----|-----------------|------------|--------------|----------|---------|--------|----------------------------------|----------------------------------------------------------------------------------------------------------------------------------|-------|-------------------------------------|--------------------------------|--|
| 0FA     | Α   | INITIAL RELEASE | 15/07/2021 | GM           | PB/BN    | PB/BN   | MS     | 0 10 20 30 40 50 60 70 80 90 100 | MGA                                                                                                                              | mAHD  | MS                                  | MUSCAT DEVELOPMENTS PTY LTD    |  |
| 10S1    |     |                 |            |              |          |         |        | A1 (A3) 1:1,000 (1:2,000) METRES |                                                                                                                                  |       | 110                                 |                                |  |
| 5       |     |                 |            |              |          |         |        |                                  | DISCLAIMER & COPYRIGHT  This plan must not be used for construction unless signed as approved by principal certifying authority. |       |                                     | PROJECT NAME/PLANSET TITLE     |  |
| - USEF  |     |                 |            |              |          |         |        |                                  |                                                                                                                                  |       | on unless signed as approved by     | RURAL DEVELOPMENT              |  |
| :       |     |                 |            |              | +        |         |        |                                  | All measurements in millimetres unless otherwise specified.                                                                      |       |                                     | MOUND REGRADING                |  |
| ا<br>اق |     |                 |            | <del> </del> |          |         |        |                                  | This drawing must not be reproduced in whole or part without prior written consent of Martens & Associates Pty Ltd.              |       | whole or part without prior written |                                |  |
| 핃       |     |                 |            |              | '        |         |        |                                  |                                                                                                                                  |       | •                                   | 90 WESTBROOK ROAD BICKLEY VALE |  |