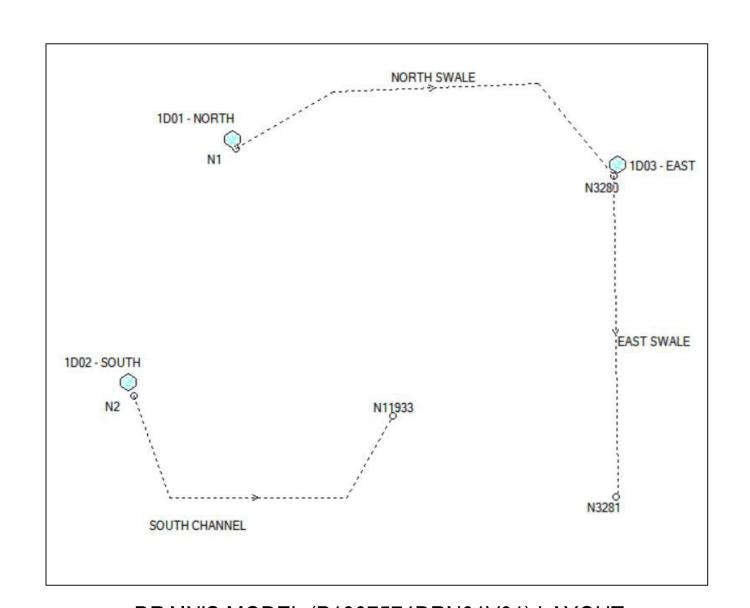

DRAINS NODE

1D01 – NORTH

1D02 - SOUTH

1D03 - EAST

TOTAL AREA

TOTAL IMPERVIOUS AREA

TOTAL PERVIOUS AREA

DRAIN'S MODEL (P1907574DRN01V01) LAYOUT